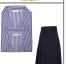

#### Summer

Blazer (everyday) Stevensons

Navy & white stripe, revere collar, short sleeve shirt Stevensons Navy mock kilt Stevensons

Navy jumper Stevensons

Navy cardigan Optional Item Stevensons

Navy & white stripe short-sleeve, Classic collar Stevensons (Trouser/ Short uniform)

Navy polycotton shorts Stevensons (Trouser/ Short uniform) Navy ankle socks

Navy slipover Stevensons (Trouser/ Short uniform)

Black or navy shoes (not patent)

**RH School Tie** School Office (Trouser/ Short uniform)

#### Winter

Blazer (everyday) Stevensons

Navy & white stripe, revere collar, long sleeve shirt Stevensons

Navy mock kilt Stevensons

Navy jumper Stevensons

Navy & white stripe long-sleeve, Classic collar Stevensons (Trouser/ Short uniform)