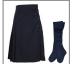

#### Winter

Blazer (everyday) Stevensons

Navy & white stripe, revere collar, long sleeve shirt Stevensons

Dark navy mock kilt Stevensons

Navy long socks or tights

Navy jumper Stevensons

Navy & white stripe long-sleeve, Classic collar Stevensons (Trouser/ Short uniform)

Navy poly cotton trousers Stevensons (Trouser/ Short uniform) Navy ankle socks

Navy slipover Stevensons (Trouser/Short uniform)

**RH School Tie** School Office (Trouser/ Short uniform)