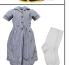

#### Summer

Blazer (everyday) Stevensons

Summer dress Stevensons

White ankle socks

Navy jumper Stevensons

Navy cardigan
Optional Item for summer
Stevensons

Navy & white stripe short-sleeve, Classic collar Stevensons (Trouser/ Short uniform)

#### Summer

Blazer (everyday) Stevensons

Summer dress Stevensons

White ankle socks

Navy jumper Stevensons

Navy cardigan Optional Item Stevensons

Navy & white stripe short-sleeve, Classic collar Stevensons (Trouser/ Short uniform)