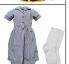

#### Summer

Blazer (everyday) Stevensons

Summer dress Stevensons

White ankle socks

Navy jumper Stevensons

Navy cardigan
Optional Item for summer
Stevensons

Navy & white stripe short-sleeve, Classic collar Stevensons (Trouser/ Short uniform)

Navy polycotton shorts Stevensons Navy ankle socks

Navy slipover
Stevensons
(Trouser/ Short uniform)

Black or navy shoes, velcro fastening (not patent)

#### Summer

Blazer (everyday) Stevensons

Summer dress Stevensons

White ankle socks

Navy jumper Stevensons

Navy cardigan Optional Item Stevensons

Navy & white stripe short-sleeve, Classic collar Stevensons (Trouser/ Short uniform)