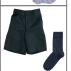

#### **Summer & Winter**

**Gold polo shirt** Stevensons

Gold or Navy branded sweatshirt Stevensons

Navy cotton shorts

Navy or white ankle socks

Navy joggers (winter only) Stevensons

Navy or white ankle socks

Navy polycotton shorts Stevensons Navy ankle socks

Navy slipover
Stevensons
(Trouser/ Short uniform)

Black or navy shoes, velcro fastening (not patent)

Navy poly cotton shorts Stevensons (Trouser/ Short uniform) Navy ankle socks

Navy slipover Stevensons (Trouser/ Short uniform)

**RH School Tie** School Office (Trouser/ Short uniform)

Black or navy shoes, velcro fastening (not patent)