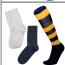

Navy base layer leggings

For gymnastics Navy lycra ¾ sleeve leotard

Tracksuit trousers Compulsory Branded tracktop Optional Item Stevensons

**Hooped sports socks** Stevensons

Plus navy and white ankle socks

Navy base layer leggings

For gymnastics Navy lycra ¾ sleeve leotard

Navy T-shirt with shorts (Trouser/ Short uniform)

Tracksuit trousers Compulsory Branded tracktop Optional Item Stevensons

**Hooped sports socks** Stevensons