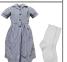

#### Summer

Blazer (everyday) Stevensons

Summer dress Stevensons

White ankle socks

Navy jumper Stevensons

Navy cardigan
Optional Item for summer
Stevensons

Navy & white stripe short-sleeve, Classic collar Stevensons (Trouser/ Short uniform)

Navy polycotton shorts Stevensons Navy ankle socks

Navy slipover
Stevensons
(Trouser/ Short uniform)

Black or navy shoes, velcro fastening (not patent)

#### Summer

Blazer (everyday) Stevensons

Summer dress Stevensons

White ankle socks

Navy jumper Stevensons

Navy cardigan Optional Item Stevensons

Navy & white stripe short-sleeve, Classic collar Stevensons (Trouser/ Short uniform)