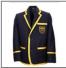

#### Summer

Blazer (everyday) Stevensons

Summer dress Stevensons

White ankle socks

Navy jumper Stevensons

Navy cardigan
Optional Item for summer
Stevensons

Navy & white stripe short-sleeve, Classic collar Stevensons (Trouser/ Short uniform)

#### Summer

Blazer (everyday) Stevensons

Summer dress Stevensons

White ankle socks

Navy jumper Stevensons

Navy cardigan Optional Item Stevensons

Navy & white stripe short-sleeve, Classic collar Stevensons (Trouser/ Short uniform)