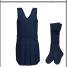

#### Summer

Blazer (everyday) Stevensons

Summer dress Stevensons

White ankle socks

Navy jumper Stevensons

Navy cardigan
Optional Item for summer
Stevensons

Navy & white stripe short-sleeve, Classic collar Stevensons (Trouser/ Short uniform)

Navy polycotton shorts Stevensons Navy ankle socks

Navy slipover
Stevensons
(Trouser/ Short uniform)

Black or navy shoes, velcro fastening (not patent)