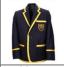

#### Summer

Blazer (everyday) Stevensons

Summer dress Stevensons

White ankle socks

Navy jumper Stevensons

Navy cardigan
Optional Item for summer
Stevensons

Navy & white stripe short-sleeve, Classic collar Stevensons (Trouser/ Short uniform)

#### Winter

Blazer (everyday) Stevensons

Navy & white stripe, revere collar, long sleeve shirt Stevensons

Navy pinafore Stevensons

Navy long socks or tights

Navy jumper Stevensons

Navy & white stripe long-sleeve, Classic collar Stevensons (Trouser/ Short uniform)

#### Summer

Blazer (everyday) Stevensons

Summer dress Stevensons

White ankle socks

Navy jumper Stevensons

Navy cardigan Optional Item Stevensons

Navy & white stripe short-sleeve, Classic collar Stevensons (Trouser/ Short uniform)

#### Winter

Blazer (everyday) Stevensons

Navy & white stripe, revere collar, long sleeve shirt Stevensons

Dark navy mock kilt Stevensons

Navy long socks or tights

Navy jumper Stevensons

Navy & white stripe long-sleeve, Classic collar Stevensons (Trouser/ Short uniform)

#### Summer

Blazer (everyday) Stevensons

Navy & white stripe, revere collar, short sleeve shirt Stevensons Navy mock kilt Stevensons

Navy jumper Stevensons

Navy cardigan Optional Item Stevensons

Navy & white stripe short-sleeve, Classic collar Stevensons (Trouser/ Short uniform)

#### Winter

Blazer (everyday) Stevensons

Navy & white stripe, revere collar, long sleeve shirt Stevensons

Navy mock kilt Stevensons

Navy jumper Stevensons

Navy & white stripe long-sleeve, Classic collar Stevensons (Trouser/ Short uniform)