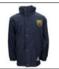

#### Outerwear

Rupert House coat Stevensons

Any lightweight rain jacket

Wellies Any colour

Waterproof dungarees
Any colour, for Forest
School/ Outdoor Learning

Extra set of trainers at school Plain trainers white or black (velcro fastening)

#### Outerwear

Rupert House coat Stevensons

Any lightweight rain jacket

Wellies & Waterproof dungarees Any colour, for Forest School/ Outdoor Learning

Winter hat/ scarf Optional Items Stevensons

Summer hat Optional Item School Office

#### Outerwear

Rupert House coat Stevensons

Any lightweight rain jacket

Wellies & Waterproof trousers Any colour, for Forest School/ Outdoor Learning

Winter hat/ scarf **Optional Items** Stevensons

Summer hat Optional Item School Office

Navy or black swimming costume / swim jammers RH swimming hat Stevensons

Any goggles

Plain trainers (velcro fastening)

Outerwear

Rupert House coat Stevensons

Any lightweight rain jacket

Wellies & Waterproof trousers Any colour, for Forest School/ Outdoor Learning

Plus navy and white ankle socks

Navy or black swimming costume / swim jammers RH swimming hat Stevensons

Any goggles

Plain trainers (velcro fastening)

Outerwear

Rupert House coat Stevensons

Any lightweight rain jacket