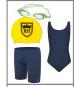

## **Sports Kit**

Gold polo shirt Stevensons

Gold or Navy branded sweatshirt Stevensons

Navy cotton shorts

Navy joggers Stevensons

Any swimming costume Any swimming hat Any goggles

Plain trainers (velcro fastening)

Navy or black swimming costume / swim jammers RH swimming hat Stevensons

Any goggles

Plain trainers (velcro fastening)

Outerwear

Rupert House coat Stevensons

Any lightweight rain jacket

Wellies & Waterproof trousers Any colour, for Forest School/ Outdoor Learning

Plus navy and white ankle socks

Navy or black swimming costume / swim jammers RH swimming hat Stevensons

Any goggles

Plain trainers (velcro fastening)

Outerwear

Rupert House coat Stevensons

Any lightweight rain jacket