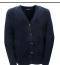

#### Summer

Blazer (everyday) Stevensons

Summer dress Stevensons

White ankle socks

Navy jumper Stevensons

Navy cardigan
Optional Item for summer
Stevensons

Navy & white stripe short-sleeve, Classic collar Stevensons (Trouser/ Short uniform)

Navy polycotton shorts Stevensons Navy ankle socks

Navy slipover
Stevensons
(Trouser/ Short uniform)

Black or navy shoes, velcro fastening (not patent)

#### Summer

Blazer (everyday) Stevensons

Summer dress Stevensons

White ankle socks

Navy jumper Stevensons

Navy cardigan Optional Item Stevensons

Navy & white stripe short-sleeve, Classic collar Stevensons (Trouser/ Short uniform)