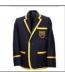

#### Summer

Blazer (everyday) Stevensons

Summer dress Stevensons

White ankle socks

Navy jumper Stevensons

Navy cardigan
Optional Item for summer
Stevensons

Navy & white stripe short-sleeve, Classic collar Stevensons (Trouser/ Short uniform)

#### Winter

Blazer (everyday) Stevensons

Navy & white stripe, revere collar, long sleeve shirt Stevensons

Navy pinafore Stevensons

Navy long socks or tights

Navy jumper Stevensons

Navy & white stripe long-sleeve, Classic collar Stevensons (Trouser/ Short uniform)

#### Summer

Blazer (everyday) Stevensons

Summer dress Stevensons

White ankle socks

Navy jumper Stevensons

Navy cardigan Optional Item Stevensons

Navy & white stripe short-sleeve, Classic collar Stevensons (Trouser/ Short uniform)

#### Winter

Blazer (everyday) Stevensons

Navy & white stripe, revere collar, long sleeve shirt Stevensons

Dark navy mock kilt Stevensons

Navy long socks or tights

Navy jumper Stevensons

Navy & white stripe long-sleeve, Classic collar Stevensons (Trouser/ Short uniform)

#### Summer

Blazer (everyday) Stevensons

Navy & white stripe, revere collar, short sleeve shirt Stevensons Navy mock kilt Stevensons

Navy jumper Stevensons

Navy cardigan Optional Item Stevensons

Navy & white stripe short-sleeve, Classic collar Stevensons (Trouser/ Short uniform)

#### Winter

Blazer (everyday) Stevensons

Navy & white stripe, revere collar, long sleeve shirt Stevensons

Navy mock kilt Stevensons

Navy jumper Stevensons

Navy & white stripe long-sleeve, Classic collar Stevensons (Trouser/ Short uniform)