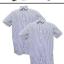

#### Summer

Blazer (everyday) Stevensons

Summer dress Stevensons

White ankle socks

Navy jumper Stevensons

Navy cardigan
Optional Item for summer
Stevensons

Navy & white stripe short-sleeve, Classic collar Stevensons (Trouser/ Short uniform)

#### Winter

Blazer (everyday) Stevensons

Navy & white stripe, revere collar, long sleeve shirt Stevensons

Navy pinafore Stevensons

Navy long socks or tights

Navy jumper Stevensons

Navy & white stripe long-sleeve, Classic collar Stevensons (Trouser/ Short uniform)

#### Summer

Blazer (everyday) Stevensons

Summer dress Stevensons

White ankle socks

Navy jumper Stevensons

Navy cardigan Optional Item Stevensons

Navy & white stripe short-sleeve, Classic collar Stevensons (Trouser/ Short uniform)