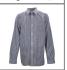

#### Winter

Blazer (everyday) Stevensons

Navy & white stripe, revere collar, long sleeve shirt Stevensons

Navy pinafore Stevensons

Navy long socks or tights

Navy jumper Stevensons

Navy & white stripe long-sleeve, Classic collar Stevensons (Trouser/ Short uniform)