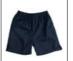

#### **Summer & Winter**

**Gold polo shirt** Stevensons

Gold or Navy branded sweatshirt Stevensons

Navy cotton shorts

Navy or white ankle socks

Navy joggers (winter only) Stevensons

Navy or white ankle socks

## **Sports Kit**

Gold polo shirt Stevensons

Gold or Navy branded sweatshirt Stevensons

Navy cotton shorts

Navy joggers Stevensons

Any swimming costume Any swimming hat Any goggles

Plain trainers (velcro fastening)