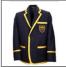

#### Summer

Blazer (everyday) Stevensons

Summer dress Stevensons

White ankle socks

Navy jumper Stevensons

Navy cardigan
Optional Item for summer
Stevensons

Navy & white stripe short-sleeve, Classic collar Stevensons (Trouser/ Short uniform)

#### Summer

Blazer (everyday) Stevensons

Summer dress Stevensons

White ankle socks

Navy jumper Stevensons

Navy cardigan Optional Item Stevensons

Navy & white stripe short-sleeve, Classic collar Stevensons (Trouser/ Short uniform)