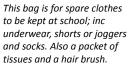

#### Additional Uniform Items

Royal blue art smock

RH Book bag School Office

Named navy cotton shoe bag Stevensons

This bag is for spare clothes to be kept at school; inc underwear, shorts or joggers and socks. Also a packet of tissues and a hair brush.