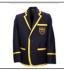

#### Summer

Blazer (everyday) Stevensons

Summer dress Stevensons

White ankle socks

Navy jumper Stevensons

Navy cardigan
Optional Item for summer
Stevensons

Navy & white stripe short-sleeve, Classic collar Stevensons (Trouser/ Short uniform)

#### Winter

Blazer (everyday) Stevensons

Navy & white stripe, revere collar, long sleeve shirt Stevensons

Navy pinafore Stevensons

Navy long socks or tights

Navy jumper Stevensons

Navy & white stripe long-sleeve, Classic collar Stevensons (Trouser/ Short uniform)

#### Summer

Blazer (everyday) Stevensons

Summer dress Stevensons

White ankle socks

Navy jumper Stevensons

Navy cardigan Optional Item Stevensons

Navy & white stripe short-sleeve, Classic collar Stevensons (Trouser/ Short uniform)

#### Winter

Blazer (everyday) Stevensons

Navy & white stripe, revere collar, long sleeve shirt Stevensons

Dark navy mock kilt Stevensons

Navy long socks or tights

Navy jumper Stevensons

Navy & white stripe long-sleeve, Classic collar Stevensons (Trouser/ Short uniform)

#### Summer

Blazer (everyday) Stevensons

Navy & white stripe, revere collar, short sleeve shirt Stevensons Navy mock kilt Stevensons

Navy jumper Stevensons

Navy cardigan Optional Item Stevensons

Navy & white stripe short-sleeve, Classic collar Stevensons (Trouser/ Short uniform)

#### Winter

Blazer (everyday) Stevensons

Navy & white stripe, revere collar, long sleeve shirt Stevensons

Navy mock kilt Stevensons

Navy jumper Stevensons

Navy & white stripe long-sleeve, Classic collar Stevensons (Trouser/ Short uniform)