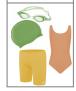

## **Sports Kit**

Gold polo shirt Stevensons

Gold or Navy branded sweatshirt Stevensons

Navy cotton shorts

Navy joggers Stevensons

Any swimming costume Any swimming hat Any goggles

Plain trainers (velcro fastening)

Navy or black swimming costume / swim jammers RH swimming hat Stevensons

Any goggles

Plain trainers (velcro fastening)

Outerwear

Rupert House coat Stevensons

Any lightweight rain jacket

Wellies & Waterproof trousers Any colour, for Forest School/ Outdoor Learning