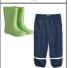

#### Outerwear

Rupert House coat Stevensons

Any lightweight rain jacket

Wellies Any colour

Waterproof dungarees
Any colour, for Forest
School/ Outdoor Learning

Extra set of trainers at school Plain trainers white or black (velcro fastening)

#### Outerwear

Rupert House coat Stevensons

Any lightweight rain jacket

Wellies & Waterproof dungarees Any colour, for Forest School/ Outdoor Learning

Winter hat/ scarf Optional Items Stevensons

Summer hat Optional Item School Office

#### Outerwear

Rupert House coat Stevensons

Any lightweight rain jacket

Wellies & Waterproof trousers Any colour, for Forest School/ Outdoor Learning

Winter hat/ scarf **Optional Items** Stevensons

Summer hat Optional Item School Office

Navy or black swimming costume / swim jammers RH swimming hat Stevensons

Any goggles

Plain trainers (velcro fastening)

Outerwear

Rupert House coat Stevensons

Any lightweight rain jacket

Wellies & Waterproof trousers Any colour, for Forest School/ Outdoor Learning

Plus navy and white ankle socks

Navy or black swimming costume / swim jammers RH swimming hat Stevensons

Any goggles

Plain trainers (velcro fastening)

Outerwear

Rupert House coat Stevensons

Any lightweight rain jacket

Wellies & Waterproof trousers Any colour, for Forest School/ Outdoor Learning

Winter hat/ scarf Optional Items Stevensons

Any Navy gloves

Summer hat **Optional Item** School Office