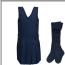

Navy polycotton shorts Stevensons Navy ankle socks

Navy slipover
Stevensons
(Trouser/ Short uniform)

Black or navy shoes, velcro fastening (not patent)

Navy corduroy trousers Stevensons (Trouser/ Short uniform) Navy ankle socks

Navy slipover Stevensons (Trouser/ Short uniform)

Black or navy shoes, velcro fastening (not patent)

Navy poly cotton shorts Stevensons (Trouser/ Short uniform) Navy ankle socks

Navy slipover Stevensons (Trouser/ Short uniform)

**RH School Tie** School Office (Trouser/ Short uniform)

Black or navy shoes, velcro fastening (not patent)

Navy poly cotton trousers Stevensons (Trouser/ Short uniform) Navy ankle socks

Navy slipover Stevensons (Trouser/Short uniform)

**RH School Tie** School Office (Trouser/ Short uniform)

Navy polycotton shorts Stevensons (Trouser/ Short uniform) Navy ankle socks

Navy slipover Stevensons (Trouser/ Short uniform)

Black or navy shoes (not patent)

**RH School Tie** School Office (Trouser/ Short uniform)

Navy poly cotton trousers Stevensons (Trouser/ Short uniform) Navy ankle socks

Navy slipover Stevensons (Trouser/ Short uniform)

**RH School Tie** School Office (Trouser/ Short uniform)