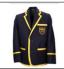

#### Summer

Blazer (everyday) Stevensons

Summer dress Stevensons

White ankle socks

Navy jumper Stevensons

Navy cardigan
Optional Item for summer
Stevensons

Navy & white stripe short-sleeve, Classic collar Stevensons (Trouser/ Short uniform)

#### Winter

Blazer (everyday) Stevensons

Navy & white stripe, revere collar, long sleeve shirt Stevensons

Navy pinafore Stevensons

Navy long socks or tights

Navy jumper Stevensons

Navy & white stripe long-sleeve, Classic collar Stevensons (Trouser/ Short uniform)

#### Summer

Blazer (everyday) Stevensons

Summer dress Stevensons

White ankle socks

Navy jumper Stevensons

Navy cardigan Optional Item Stevensons

Navy & white stripe short-sleeve, Classic collar Stevensons (Trouser/ Short uniform)

#### Winter

Blazer (everyday) Stevensons

Navy & white stripe, revere collar, long sleeve shirt Stevensons

Dark navy mock kilt Stevensons

Navy long socks or tights

Navy jumper Stevensons

Navy & white stripe long-sleeve, Classic collar Stevensons (Trouser/ Short uniform)