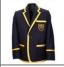

Navy poly cotton shorts Stevensons (Trouser/ Short uniform) Navy ankle socks

Navy slipover Stevensons (Trouser/ Short uniform)

**RH School Tie** School Office (Trouser/ Short uniform)

Black or navy shoes, velcro fastening (not patent)

#### Winter

Blazer (everyday) Stevensons

Navy & white stripe, revere collar, long sleeve shirt Stevensons

Dark navy mock kilt Stevensons

Navy long socks or tights

Navy jumper Stevensons

Navy & white stripe long-sleeve, Classic collar Stevensons (Trouser/ Short uniform)

Navy poly cotton trousers Stevensons (Trouser/ Short uniform) Navy ankle socks

Navy slipover Stevensons (Trouser/Short uniform)

**RH School Tie** School Office (Trouser/ Short uniform)