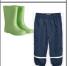

#### Outerwear

Rupert House coat Stevensons

Any lightweight rain jacket

Wellies Any colour

Waterproof dungarees
Any colour, for Forest
School/ Outdoor Learning

Extra set of trainers at school Plain trainers white or black (velcro fastening)

## Outerwear

Rupert House coat
Stevensons

Any lightweight rain jacket

Wellies & Waterproof dungarees Any colour, for Forest School/ Outdoor Learning

Winter hat/ scarf Optional Items Stevensons

Summer hat Optional Item School Office

#### Outerwear

Rupert House coat Stevensons

Any lightweight rain jacket

Wellies & Waterproof trousers Any colour, for Forest School/ Outdoor Learning

Winter hat/ scarf **Optional Items** Stevensons

Summer hat Optional Item School Office

Wellies & Waterproof trousers Any colour, for Forest School/ Outdoor Learning

Winter hat/ scarf Optional Items Stevensons

Summer hat **Optional Item** School Office