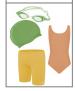

## **Sports Kit**

Gold polo shirt Stevensons

Gold or Navy branded sweatshirt Stevensons

Navy cotton shorts

Navy or white ankle socks

Navy joggers Stevensons

Navy or white ankle socks

Any swimming costume Any swimming hat Any goggles

## **Sports Kit**

Navy polo Stevensons

Navy cotton shorts

Navy or white ankle socks

Navy tracksuit trousers Stevensons

Navy or white ankle socks

Quarter zip mid layer Stevensons

Any swimming costume Any swimming hat Any goggles

Navy or black swimming costume / swim jammers RH swimming hat Stevensons

Any goggles

**Hockey stick Optional Item** 

Plain trainers (velcro fastening)

Outerwear

Rupert House coat Stevensons

Any lightweight rain jacket

Navy or black swimming costume / swim jammers RH swimming hat Stevensons

Any goggles

Outerwear

Rupert House coat Stevensons

Any lightweight rain jacket

Wellies & Waterproof trousers Any colour, for Forest School/ Outdoor Learning