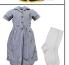

#### Summer

Blazer (everyday) Stevensons

Summer dress Stevensons

White ankle socks

Navy jumper Stevensons

Navy cardigan
Optional Item for summer
Stevensons

Navy & white stripe short-sleeve, Classic collar Stevensons (Trouser/ Short uniform)

Navy polycotton shorts Stevensons Navy ankle socks

Navy slipover Stevensons (Trouser/ Short uniform)

Black shoes, velcro fastening (not patent)