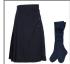

#### Winter

Blazer (everyday) Stevensons

Navy & white stripe, revere collar, long sleeve shirt Stevensons

Dark navy mock kilt Stevensons

Navy long socks or tights

Navy jumper Stevensons

Navy & white stripe long-sleeve, Classic collar Stevensons (Trouser/ Short uniform)

#### Winter

Blazer (everyday) Stevensons

Navy & white stripe, revere collar, long sleeve shirt Stevensons

Navy mock kilt Stevensons

Navy jumper Stevensons

Navy & white stripe long-sleeve, Classic collar Stevensons (Trouser/ Short uniform)