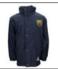

#### Outerwear

Rupert House coat Stevensons

Any lightweight rain jacket

Wellies Any colour

Waterproof dungarees
Any colour, for Forest
School/ Outdoor Learning

Extra set of trainers at school Plain trainers white or black (velcro fastening)

## Outerwear

Rupert House coat
Stevensons

Any lightweight rain jacket

Wellies & Waterproof dungarees Any colour, for Forest School/ Outdoor Learning

Winter hat/ scarf Optional Items Stevensons

Summer hat Optional Item School Office

#### Outerwear

Rupert House coat Stevensons

Any lightweight rain jacket

Wellies & Waterproof trousers Any colour, for Forest School/ Outdoor Learning

Winter hat/ scarf **Optional Items** Stevensons

Summer hat Optional Item School Office

Navy or black swimming costume / swim jammers RH swimming hat Stevensons

Any goggles

**Hockey stick Optional Item** 

Plain trainers (velcro fastening)

Outerwear

Rupert House coat Stevensons

Any lightweight rain jacket

Wellies & Waterproof trousers Any colour, for Forest School/ Outdoor Learning

Winter hat/ scarf Optional Items Stevensons

Summer hat **Optional Item** School Office

Navy or black swimming costume / swim jammers RH swimming hat Stevensons

Any goggles

Outerwear

Rupert House coat Stevensons

Any lightweight rain jacket

Wellies & Waterproof trousers Any colour, for Forest School/ Outdoor Learning