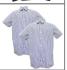

#### Winter

Blazer (everyday) Stevensons

Navy & white stripe, revere collar, long sleeve shirt Stevensons

Navy pinafore Stevensons

Navy long socks or tights

Navy jumper Stevensons

Navy & white stripe long-sleeve, Classic collar Stevensons (Trouser/ Short uniform)

#### Winter

Blazer (everyday) Stevensons

Navy & white stripe, revere collar, long sleeve shirt Stevensons

Dark navy mock kilt Stevensons

Navy long socks or tights

Navy jumper Stevensons

Navy & white stripe long-sleeve, Classic collar Stevensons (Trouser/ Short uniform)