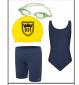

## **Sports Kit**

Gold polo shirt Stevensons

Gold or Navy branded sweatshirt Stevensons

Navy cotton shorts

Navy or white ankle socks

Navy joggers Stevensons

Navy or white ankle socks

Any swimming costume Any swimming hat Any goggles

## **Sports Kit**

Navy polo Stevensons

Navy cotton shorts

Navy or white ankle socks

Navy tracksuit trousers Stevensons

Navy or white ankle socks

Quarter zip mid layer Stevensons

Any swimming costume Any swimming hat Any goggles

Navy or black swimming costume / swim jammers RH swimming hat Stevensons

Any goggles

**Hockey stick Optional Item** 

Plain trainers (velcro fastening)

Outerwear

Rupert House coat Stevensons

Any lightweight rain jacket

Navy or black swimming costume / swim jammers RH swimming hat Stevensons

Any goggles

Outerwear

Rupert House coat Stevensons

Any lightweight rain jacket

Wellies & Waterproof trousers Any colour, for Forest School/ Outdoor Learning