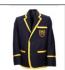

#### Summer

Blazer (everyday) Stevensons

Summer dress Stevensons

White ankle socks

Navy jumper Stevensons

Navy cardigan
Optional Item for summer
Stevensons

Navy & white stripe short-sleeve, Classic collar Stevensons (Trouser/ Short uniform)

#### Summer

Blazer (everyday) Stevensons

Summer dress Stevensons

White ankle socks

Navy jumper Stevensons

Navy cardigan Optional Item Stevensons

Navy & white stripe short-sleeve, Classic collar Stevensons (Trouser/ Short uniform)