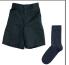

#### **Summer & Winter**

**Gold polo shirt** Stevensons

Gold or Navy branded sweatshirt Stevensons

Navy cotton shorts

Navy or white ankle socks

Navy joggers (winter only) Stevensons

Navy or white ankle socks

Navy polycotton shorts Stevensons Navy ankle socks

Navy slipover Stevensons (Trouser/ Short uniform)

Black shoes, velcro fastening (not patent)