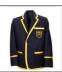

#### Summer

Blazer (everyday) Stevensons

Summer dress Stevensons

White ankle socks

Navy jumper Stevensons

Navy cardigan
Optional Item for summer
Stevensons

Navy & white stripe short-sleeve, Classic collar Stevensons (Trouser/ Short uniform)

#### Winter

Blazer (everyday) Stevensons

Navy & white stripe, revere collar, long sleeve shirt Stevensons

Navy pinafore Stevensons

Navy long socks or tights

Navy jumper Stevensons

Navy & white stripe long-sleeve, Classic collar Stevensons (Trouser/ Short uniform)

#### Summer

Blazer (everyday) Stevensons

Summer dress Stevensons

White ankle socks

Navy jumper Stevensons

Navy cardigan Optional Item Stevensons

Navy & white stripe short-sleeve, Classic collar Stevensons (Trouser/ Short uniform)

#### Winter

Blazer (everyday) Stevensons

Navy & white stripe, revere collar, long sleeve shirt Stevensons

Dark navy mock kilt Stevensons

Navy long socks or tights

Navy jumper Stevensons

Navy & white stripe long-sleeve, Classic collar Stevensons (Trouser/ Short uniform)