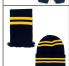

Winter hat/ scarf Optional Items Stevensons

Summer hat Optional Item School Office

#### Outerwear

Rupert House coat Stevensons

Any lightweight rain jacket

Wellies & Waterproof trousers Any colour, for Forest School/ Outdoor Learning

Winter hat/ scarf **Optional Items** Stevensons

Summer hat Optional Item School Office

Wellies & Waterproof trousers Any colour, for Forest School/ Outdoor Learning

Winter hat/ scarf Optional Items Stevensons

Summer hat **Optional Item** School Office

Winter hat/ scarf Optional Items Stevensons

Summer hat **Optional Item** School Office