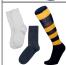

Navy base layer leggings

For gymnastics Navy lycra ¾ sleeve leotard

Tracksuit trousers Compulsory Branded tracktop Optional Item Stevensons

**Hooped sports socks** Stevensons

Plus navy and white ankle socks