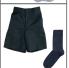

Navy polycotton shorts Stevensons Navy ankle socks

Navy slipover Stevensons (Trouser/ Short uniform)

Black shoes, velcro fastening (not patent)

Navy polycotton shorts Stevensons (Trouser/ Short uniform) Navy ankle socks

Navy slipover Stevensons (Trouser/ Short uniform)

**RH School Tie** School Office (Trouser/ Short uniform)

Black shoes, velcro fastening (not patent)