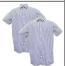

#### Summer

Blazer (everyday) Stevensons

Summer dress Stevensons

White ankle socks

Navy jumper Stevensons

Navy cardigan
Optional Item for summer
Stevensons

Navy & white stripe short-sleeve, Classic collar Stevensons (Trouser/ Short uniform)

#### Winter

Blazer (everyday) Stevensons

Navy & white stripe, revere collar, long sleeve shirt Stevensons

Navy pinafore Stevensons

Navy long socks or tights

Navy jumper Stevensons

Navy & white stripe long-sleeve, Classic collar Stevensons (Trouser/ Short uniform)