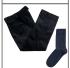

#### Winter

Blazer (everyday) Stevensons

Navy & white stripe, revere collar, long sleeve shirt Stevensons

Navy pinafore Stevensons

Navy long socks or tights

Navy jumper Stevensons

Navy & white stripe long-sleeve, Classic collar Stevensons (Trouser/ Short uniform)

Navy corduroy trousers Stevensons (Trouser/ Short uniform) Navy ankle socks

Navy slipover Stevensons (Trouser/ Short uniform)

Black shoes, velcro fastening (not patent)