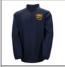

## **Sports Kit**

Navy polo Stevensons

Navv skort Stevensons With navy base layer leggings (in winter)

Navy rugby shorts Stevensons

(Trouser/Short uniform)

Quarter zip mid layer Stevensons

Navy cotton or lycra cycle shorts

Navy base layer leggings

For gymnastics Navy lycra ¾ sleeve leotard

Tracksuit trousers Compulsory Branded tracktop Optional Item Stevensons

**Hooped sports socks** Stevensons

Plus navy and white ankle socks

## **Sports Kit**

Navy polo Stevensons

Navy skort Stevensons With navy base layer leggings (in winter)

Navy rugby shorts Stevensons

(Trouser/Short uniform)

Quarter zip mid layer Stevensons

Navy cotton or lycra cycle shorts