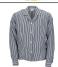

#### Winter

Blazer (everyday) Stevensons

Navy & white stripe, revere collar, long sleeve shirt Stevensons

Navy pinafore Stevensons

Navy long socks or tights

Navy jumper Stevensons

Navy & white stripe long-sleeve, Classic collar Stevensons (Trouser/ Short uniform)

#### Winter

Blazer (everyday) Stevensons

Navy & white stripe, revere collar, long sleeve shirt Stevensons

Dark navy mock kilt Stevensons

Navy long socks or tights

Navy jumper Stevensons

Navy & white stripe long-sleeve, Classic collar Stevensons (Trouser/ Short uniform)

#### Winter

Blazer (everyday) Stevensons

Navy & white stripe, revere collar, long sleeve shirt Stevensons

Navy mock kilt Stevensons

Navy jumper Stevensons

Navy & white stripe long-sleeve, Classic collar Stevensons (Trouser/ Short uniform)