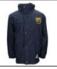

#### Outerwear

Rupert House coat Stevensons

Any lightweight rain jacket

Wellies Any colour

Waterproof dungarees
Any colour, for Forest
School/ Outdoor Learning

Extra set of trainers at school Plain trainers white or black (velcro fastening)

## Outerwear

Rupert House coat
Stevensons

Any lightweight rain jacket

Wellies & Waterproof dungarees Any colour, for Forest School/ Outdoor Learning

Winter hat/ scarf Optional Items Stevensons

Summer hat Optional Item School Office

#### Outerwear

Rupert House coat Stevensons

Any lightweight rain jacket

Wellies & Waterproof trousers Any colour, for Forest School/ Outdoor Learning

Winter hat/ scarf **Optional Items** Stevensons

Summer hat Optional Item School Office

Navy or black swimming costume / swim jammers RH swimming hat Stevensons

Any goggles

**Hockey stick Optional Item** 

Plain trainers (velcro fastening)

Outerwear

Rupert House coat Stevensons

Any lightweight rain jacket

Navy or black swimming costume / swim jammers RH swimming hat Stevensons

Any goggles

Outerwear

Rupert House coat Stevensons

Any lightweight rain jacket

Wellies & Waterproof trousers Any colour, for Forest School/ Outdoor Learning