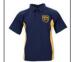

#### Summer

Blazer (everyday) Stevensons

Summer dress Stevensons

White ankle socks

Navy jumper Stevensons

Navy cardigan
Optional Item for summer
Stevensons

Navy & white stripe short-sleeve, Classic collar Stevensons (Trouser/ Short uniform)

#### Summer

Blazer (everyday) Stevensons

Summer dress Stevensons

White ankle socks

Navy jumper Stevensons

Navy cardigan Optional Item Stevensons

Navy & white stripe short-sleeve, Classic collar Stevensons (Trouser/ Short uniform)

#### Summer

Blazer (everyday) Stevensons

Navy & white stripe, revere collar, short sleeve shirt Stevensons Navy mock kilt Stevensons

Navy jumper Stevensons

Navy cardigan Optional Item Stevensons

Navy & white stripe short-sleeve, Classic collar Stevensons (Trouser/ Short uniform)