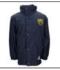

#### Outerwear

Rupert House coat Stevensons

Any lightweight rain jacket

Wellies Any colour

Waterproof dungarees
Any colour, for Forest
School/ Outdoor Learning

Extra set of trainers at school Plain trainers white or black (velcro fastening)

## Outerwear

Rupert House coat
Stevensons

Any lightweight rain jacket

Wellies & Waterproof dungarees Any colour, for Forest School/ Outdoor Learning

Winter hat/ scarf Optional Items Stevensons

Summer hat Optional Item School Office

#### Outerwear

Rupert House coat Stevensons

Any lightweight rain jacket

Wellies & Waterproof trousers Any colour, for Forest School/ Outdoor Learning

Winter hat/ scarf **Optional Items** Stevensons

Summer hat Optional Item School Office