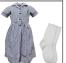

#### Summer

Blazer (everyday) Stevensons

Summer dress Stevensons

White ankle socks

Navy jumper Stevensons

Navy cardigan
Optional Item for summer
Stevensons

Navy & white stripe short-sleeve, Classic collar Stevensons (Trouser/ Short uniform)

#### Summer

Blazer (everyday) Stevensons

Summer dress Stevensons

White ankle socks

Navy jumper Stevensons

Navy cardigan Optional Item Stevensons

Navy & white stripe short-sleeve, Classic collar Stevensons (Trouser/ Short uniform)