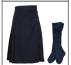

#### Winter

Blazer (everyday) Stevensons

Navy & white stripe, revere collar, long sleeve shirt Stevensons

Dark navy mock kilt Stevensons

Navy long socks or tights

Navy jumper Stevensons

Navy & white stripe long-sleeve, Classic collar Stevensons (Trouser/ Short uniform)

Navy poly cotton trousers Stevensons (Trouser/ Short uniform) Navy ankle socks

Navy slipover Stevensons (Trouser/Short uniform)

**RH School Tie** School Office (Trouser/ Short uniform)

Black shoes, velcro fastening (not patent)