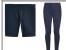

## **Sports Kit**

Navy polo Stevensons

Navv skort Stevensons With navy base layer leggings (in winter)

Navy rugby shorts Stevensons

(Trouser/Short uniform)

Quarter zip mid layer Stevensons

Navy cotton or lycra cycle shorts

Navy base layer leggings

For gymnastics Navy lycra ¾ sleeve leotard

Tracksuit trousers Compulsory Branded tracktop Optional Item Stevensons

**Hooped sports socks** Stevensons

Plus navy and white ankle socks

## **Sports Kit**

Navy polo Stevensons

Navy skort Stevensons With navy base layer leggings (in winter)

Navy rugby shorts Stevensons

(Trouser/Short uniform)

Quarter zip mid layer Stevensons

Navy cotton or lycra cycle shorts