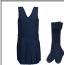

## **Sports Kit**

Gold polo shirt Stevensons

Gold or Navy branded sweatshirt Stevensons

Navy cotton shorts

Navy or white ankle socks

Navy joggers Stevensons

Navy or white ankle socks

Any swimming costume Any swimming hat Any goggles

Plain trainers (velcro fastening)