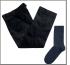

Navy corduroy trousers Stevensons (Trouser/ Short uniform) Navy ankle socks

Navy slipover Stevensons (Trouser/ Short uniform)

Black shoes, velcro fastening (not patent)

Navy poly cotton trousers Stevensons (Trouser/ Short uniform) Navy ankle socks

Navy slipover Stevensons (Trouser/Short uniform)

**RH School Tie** School Office (Trouser/ Short uniform)

Black shoes, velcro fastening (not patent)