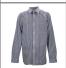

#### Winter

Blazer (everyday) Stevensons

Navy & white stripe, revere collar, long sleeve shirt Stevensons

Navy pinafore Stevensons

Navy long socks or tights

Navy jumper Stevensons

Navy & white stripe long-sleeve, Classic collar Stevensons (Trouser/ Short uniform)