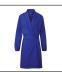

#### Summer

Blazer (everyday) Stevensons

Summer dress Stevensons

White ankle socks

Navy jumper Stevensons

Navy cardigan
Optional Item for summer
Stevensons

Navy & white stripe short-sleeve, Classic collar Stevensons (Trouser/ Short uniform)

#### Summer

Blazer (everyday) Stevensons

Summer dress Stevensons

White ankle socks

Navy jumper Stevensons

Navy cardigan Optional Item Stevensons

Navy & white stripe short-sleeve, Classic collar Stevensons (Trouser/ Short uniform)

#### Summer

Blazer (everyday) Stevensons

Navy & white stripe, revere collar, short sleeve shirt Stevensons Navy mock kilt Stevensons

Navy jumper Stevensons

Navy cardigan Optional Item Stevensons

Navy & white stripe short-sleeve, Classic collar Stevensons (Trouser/ Short uniform)