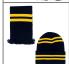

Navy polycotton shorts Stevensons (Trouser/ Short uniform) Navy ankle socks

Navy slipover Stevensons (Trouser/ Short uniform)

**RH School Tie** School Office (Trouser/ Short uniform)

Black shoes, velcro fastening (not patent)

Navy poly cotton trousers Stevensons (Trouser/ Short uniform) Navy ankle socks

Navy slipover Stevensons (Trouser/Short uniform)

**RH School Tie** School Office (Trouser/ Short uniform)

Black shoes, velcro fastening (not patent)