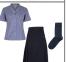

#### Summer

Blazer (everyday) Stevensons

Navy & white stripe, revere collar, short sleeve shirt Stevensons Navy mock kilt Stevensons

Navy jumper Stevensons

Navy cardigan Optional Item Stevensons

Navy & white stripe short-sleeve, Classic collar Stevensons (Trouser/ Short uniform)

Navy polycotton shorts Stevensons (Trouser/ Short uniform) Navy ankle socks

Navy slipover Stevensons (Trouser/ Short uniform)

**RH School Tie** School Office (Trouser/ Short uniform)

Black shoes, velcro fastening (not patent)

#### Winter

Blazer (everyday) Stevensons

Navy & white stripe, revere collar, long sleeve shirt Stevensons

Navy mock kilt Stevensons

Navy jumper Stevensons

Navy & white stripe long-sleeve, Classic collar Stevensons (Trouser/ Short uniform)

Navy poly cotton trousers Stevensons (Trouser/ Short uniform) Navy ankle socks

Navy slipover Stevensons (Trouser/Short uniform)

**RH School Tie** School Office (Trouser/ Short uniform)

Black shoes, velcro fastening (not patent)