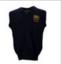

Navy polycotton shorts Stevensons Navy ankle socks

Navy slipover Stevensons (Trouser/ Short uniform)

Black shoes, velcro fastening (not patent)

Navy polycotton shorts Stevensons (Trouser/ Short uniform) Navy ankle socks

Navy slipover Stevensons (Trouser/ Short uniform)

**RH School Tie** School Office (Trouser/ Short uniform)

Black shoes, velcro fastening (not patent)