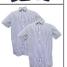

#### Summer

Blazer (everyday) Stevensons

Summer dress Stevensons

White ankle socks

Navy jumper Stevensons

Navy cardigan
Optional Item for summer
Stevensons

Navy & white stripe short-sleeve, Classic collar Stevensons (Trouser/ Short uniform)

#### Winter

Blazer (everyday) Stevensons

Navy & white stripe, revere collar, long sleeve shirt Stevensons

Navy pinafore Stevensons

Navy long socks or tights

Navy jumper Stevensons

Navy & white stripe long-sleeve, Classic collar Stevensons (Trouser/ Short uniform)

#### Summer

Blazer (everyday) Stevensons

Summer dress Stevensons

White ankle socks

Navy jumper Stevensons

Navy cardigan Optional Item Stevensons

Navy & white stripe short-sleeve, Classic collar Stevensons (Trouser/ Short uniform)