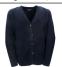

Navy polycotton shorts Stevensons Navy ankle socks

Navy slipover Stevensons (Trouser/ Short uniform)

Black shoes, velcro fastening (not patent)

Navy corduroy trousers Stevensons (Trouser/ Short uniform) Navy ankle socks

Navy slipover Stevensons (Trouser/ Short uniform)

Black shoes, velcro fastening (not patent)