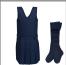

#### Summer

Blazer (everyday) Stevensons

Summer dress Stevensons

White ankle socks

Navy jumper Stevensons

Navy cardigan
Optional Item for summer
Stevensons

Navy & white stripe short-sleeve, Classic collar Stevensons (Trouser/ Short uniform)

Navy polycotton shorts Stevensons Navy ankle socks

Navy slipover Stevensons (Trouser/ Short uniform)

Black shoes, velcro fastening (not patent)