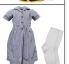

#### Summer

Blazer (everyday) Stevensons

Summer dress Stevensons

White ankle socks

Navy jumper Stevensons

Navy cardigan
Optional Item for summer
Stevensons

Navy & white stripe short-sleeve, Classic collar Stevensons (Trouser/ Short uniform)

Navy polycotton shorts Stevensons Navy ankle socks

Navy slipover Stevensons (Trouser/ Short uniform)

Black shoes, velcro fastening (not patent)