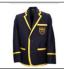

#### Summer

Blazer (everyday) Stevensons

Summer dress Stevensons

White ankle socks

Navy jumper Stevensons

Navy cardigan
Optional Item for summer
Stevensons

Navy & white stripe short-sleeve, Classic collar Stevensons (Trouser/ Short uniform)

#### Summer

Blazer (everyday) Stevensons

Summer dress Stevensons

White ankle socks

Navy jumper Stevensons

Navy cardigan Optional Item Stevensons

Navy & white stripe short-sleeve, Classic collar Stevensons (Trouser/ Short uniform)

#### Summer

Blazer (everyday) Stevensons

Navy & white stripe, revere collar, short sleeve shirt Stevensons Navy mock kilt Stevensons

Navy jumper Stevensons

Navy cardigan Optional Item Stevensons

Navy & white stripe short-sleeve, Classic collar Stevensons (Trouser/ Short uniform)