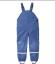

#### Outerwear

Rupert House coat Stevensons

Any lightweight rain jacket

Wellies Any colour

Waterproof dungarees
Any colour, for Forest
School/ Outdoor Learning

Extra set of trainers at school Plain trainers white or black (velcro fastening)

## Outerwear

Rupert House coat
Stevensons

Any lightweight rain jacket

Wellies & Waterproof dungarees Any colour, for Forest School/ Outdoor Learning

Winter hat/ scarf Optional Items Stevensons

Summer hat Optional Item School Office

#### Outerwear

Rupert House coat Stevensons

Any lightweight rain jacket

Wellies & Waterproof trousers Any colour, for Forest School/ Outdoor Learning

Winter hat/ scarf **Optional Items** Stevensons

Summer hat Optional Item School Office

Wellies & Waterproof trousers Any colour, for Forest School/ Outdoor Learning

Winter hat/ scarf Optional Items Stevensons

Summer hat **Optional Item** School Office

Navy or black swimming costume / swim jammers RH swimming hat Stevensons

Any goggles

Outerwear

Rupert House coat Stevensons

Any lightweight rain jacket

Wellies & Waterproof trousers Any colour, for Forest School/ Outdoor Learning