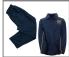

## **Sports Kit**

Navy polo Stevensons

Navv skort Stevensons With navy base layer leggings (in winter)

Navy rugby shorts Stevensons

(Trouser/Short uniform)

Quarter zip mid layer Stevensons

Navy cotton or lycra cycle shorts

## **Sports Kit**

Navy polo Stevensons

Navy skort Stevensons With navy base layer leggings (in winter)

Navy rugby shorts Stevensons

(Trouser/Short uniform)

Quarter zip mid layer Stevensons

Navy cotton or lycra cycle shorts