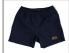

#### **Summer & Winter**

**Gold polo shirt** Stevensons

Gold or Navy branded sweatshirt Stevensons

Navy cotton shorts

Navy or white ankle socks

Navy joggers (winter only) Stevensons

Navy or white ankle socks

## **Sports Kit**

Gold polo shirt Stevensons

Gold or Navy branded sweatshirt Stevensons

Navy cotton shorts

Navy or white ankle socks

Navy joggers Stevensons

Navy or white ankle socks

Any swimming costume Any swimming hat Any goggles