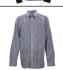

#### Winter

Blazer (everyday) Stevensons

Navy & white stripe, revere collar, long sleeve shirt Stevensons

Navy pinafore Stevensons

Navy long socks or tights

Navy jumper Stevensons

Navy & white stripe long-sleeve, Classic collar Stevensons (Trouser/ Short uniform)

#### Winter

Blazer (everyday) Stevensons

Navy & white stripe, revere collar, long sleeve shirt Stevensons

Dark navy mock kilt Stevensons

Navy long socks or tights

Navy jumper Stevensons

Navy & white stripe long-sleeve, Classic collar Stevensons (Trouser/ Short uniform)

#### Winter

Blazer (everyday) Stevensons

Navy & white stripe, revere collar, long sleeve shirt Stevensons

Navy mock kilt Stevensons

Navy jumper Stevensons

Navy & white stripe long-sleeve, Classic collar Stevensons (Trouser/ Short uniform)