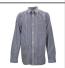

#### Summer

Blazer (everyday) Stevensons

Summer dress Stevensons

White ankle socks

Navy jumper Stevensons

Navy cardigan
Optional Item for summer
Stevensons

Navy & white stripe short-sleeve, Classic collar Stevensons (Trouser/ Short uniform)

#### Winter

Blazer (everyday) Stevensons

Navy & white stripe, revere collar, long sleeve shirt Stevensons

Navy pinafore Stevensons

Navy long socks or tights

Navy jumper Stevensons

Navy & white stripe long-sleeve, Classic collar Stevensons (Trouser/ Short uniform)

#### Summer

Blazer (everyday) Stevensons

Summer dress Stevensons

White ankle socks

Navy jumper Stevensons

Navy cardigan Optional Item Stevensons

Navy & white stripe short-sleeve, Classic collar Stevensons (Trouser/ Short uniform)

#### Winter

Blazer (everyday) Stevensons

Navy & white stripe, revere collar, long sleeve shirt Stevensons

Dark navy mock kilt Stevensons

Navy long socks or tights

Navy jumper Stevensons

Navy & white stripe long-sleeve, Classic collar Stevensons (Trouser/ Short uniform)

#### Summer

Blazer (everyday) Stevensons

Navy & white stripe, revere collar, short sleeve shirt Stevensons Navy mock kilt Stevensons

Navy jumper Stevensons

Navy cardigan Optional Item Stevensons

Navy & white stripe short-sleeve, Classic collar Stevensons (Trouser/ Short uniform)

#### Winter

Blazer (everyday) Stevensons

Navy & white stripe, revere collar, long sleeve shirt Stevensons

Navy mock kilt Stevensons

Navy jumper Stevensons

Navy & white stripe long-sleeve, Classic collar Stevensons (Trouser/ Short uniform)