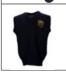

Navy polycotton shorts Stevensons Navy ankle socks

Navy slipover Stevensons (Trouser/ Short uniform)

Black shoes, velcro fastening (not patent)

Navy corduroy trousers Stevensons (Trouser/ Short uniform) Navy ankle socks

Navy slipover Stevensons (Trouser/ Short uniform)

Black shoes, velcro fastening (not patent)