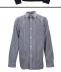

#### Winter

Blazer (everyday) Stevensons

Navy & white stripe, revere collar, long sleeve shirt Stevensons

Navy pinafore Stevensons

Navy long socks or tights

Navy jumper Stevensons

Navy & white stripe long-sleeve, Classic collar Stevensons (Trouser/ Short uniform)