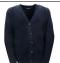

#### Summer

Blazer (everyday) Stevensons

Summer dress Stevensons

White ankle socks

Navy jumper Stevensons

Navy cardigan
Optional Item for summer
Stevensons

Navy & white stripe short-sleeve, Classic collar Stevensons (Trouser/ Short uniform)

#### Summer

Blazer (everyday) Stevensons

Summer dress Stevensons

White ankle socks

Navy jumper Stevensons

Navy cardigan Optional Item Stevensons

Navy & white stripe short-sleeve, Classic collar Stevensons (Trouser/ Short uniform)