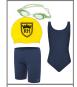

## **Sports Kit**

Gold polo shirt Stevensons

Gold or Navy branded sweatshirt Stevensons

Navy cotton shorts

Navy or white ankle socks

Navy joggers Stevensons

Navy or white ankle socks

Any swimming costume Any swimming hat Any goggles

## **Sports Kit**

Navy polo Stevensons

Navy cotton shorts

Navy or white ankle socks

Navy tracksuit trousers Stevensons

Navy or white ankle socks

Quarter zip mid layer Stevensons

Any swimming costume Any swimming hat Any goggles

Navy or black swimming costume / swim jammers RH swimming hat Stevensons

Any goggles

**Hockey stick Optional Item** 

Plain trainers (velcro fastening)

Outerwear

Rupert House coat Stevensons

Any lightweight rain jacket

Navy or black swimming costume / swim jammers RH swimming hat Stevensons

Any goggles

Outerwear

Rupert House coat Stevensons

Any lightweight rain jacket

Wellies & Waterproof trousers Any colour, for Forest School/ Outdoor Learning