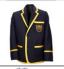

#### Summer

Blazer (everyday) Stevensons

Summer dress Stevensons

White ankle socks

Navy jumper Stevensons

Navy cardigan
Optional Item for summer
Stevensons

Navy & white stripe short-sleeve, Classic collar Stevensons (Trouser/ Short uniform)

#### Winter

Blazer (everyday) Stevensons

Navy & white stripe, revere collar, long sleeve shirt Stevensons

Navy pinafore Stevensons

Navy long socks or tights

Navy jumper Stevensons

Navy & white stripe long-sleeve, Classic collar Stevensons (Trouser/ Short uniform)

#### Summer

Blazer (everyday) Stevensons

Summer dress Stevensons

White ankle socks

Navy jumper Stevensons

Navy cardigan Optional Item Stevensons

Navy & white stripe short-sleeve, Classic collar Stevensons (Trouser/ Short uniform)