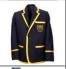

#### Summer

Blazer (everyday) Stevensons

Summer dress Stevensons

White ankle socks

Navy jumper Stevensons

Navy cardigan
Optional Item for summer
Stevensons

Navy & white stripe short-sleeve, Classic collar Stevensons (Trouser/ Short uniform)

#### Winter

Blazer (everyday) Stevensons

Navy & white stripe, revere collar, long sleeve shirt Stevensons

Navy pinafore Stevensons

Navy long socks or tights

Navy jumper Stevensons

Navy & white stripe long-sleeve, Classic collar Stevensons (Trouser/ Short uniform)

#### Summer

Blazer (everyday) Stevensons

Summer dress Stevensons

White ankle socks

Navy jumper Stevensons

Navy cardigan Optional Item Stevensons

Navy & white stripe short-sleeve, Classic collar Stevensons (Trouser/ Short uniform)

#### Winter

Blazer (everyday) Stevensons

Navy & white stripe, revere collar, long sleeve shirt Stevensons

Dark navy mock kilt Stevensons

Navy long socks or tights

Navy jumper Stevensons

Navy & white stripe long-sleeve, Classic collar Stevensons (Trouser/ Short uniform)

#### Summer

Blazer (everyday) Stevensons

Navy & white stripe, revere collar, short sleeve shirt Stevensons Navy mock kilt Stevensons

Navy jumper Stevensons

Navy cardigan Optional Item Stevensons

Navy & white stripe short-sleeve, Classic collar Stevensons (Trouser/ Short uniform)

#### Winter

Blazer (everyday) Stevensons

Navy & white stripe, revere collar, long sleeve shirt Stevensons

Navy mock kilt Stevensons

Navy jumper Stevensons

Navy & white stripe long-sleeve, Classic collar Stevensons (Trouser/ Short uniform)