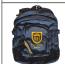

## Additional Uniform Items

Royal blue, art wraparound overall Stevensons

RH rucksack School Office

**Named Sports Bag** with Initials Stevensons

Named Boot Bag with Initials Optional Item from www.workwearworld.co.uk