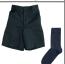

#### **Summer & Winter**

**Gold polo shirt** Stevensons

Gold or Navy branded sweatshirt Stevensons

Navy cotton shorts

Navy or white ankle socks

Navy joggers (winter only) Stevensons

Navy or white ankle socks

Navy polycotton shorts Stevensons Navy ankle socks

Navy slipover Stevensons (Trouser/ Short uniform)

Black shoes, velcro fastening (not patent)

Navy polycotton shorts Stevensons (Trouser/ Short uniform) Navy ankle socks

Navy slipover Stevensons (Trouser/ Short uniform)

**RH School Tie** School Office (Trouser/ Short uniform)

Black shoes, velcro fastening (not patent)