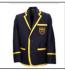

#### Summer

Blazer (everyday) Stevensons

Summer dress Stevensons

White ankle socks

Navy jumper Stevensons

Navy cardigan
Optional Item for summer
Stevensons

Navy & white stripe short-sleeve, Classic collar Stevensons (Trouser/ Short uniform)

#### Summer

Blazer (everyday) Stevensons

Summer dress Stevensons

White ankle socks

Navy jumper Stevensons

Navy cardigan Optional Item Stevensons

Navy & white stripe short-sleeve, Classic collar Stevensons (Trouser/ Short uniform)

#### Summer

Blazer (everyday) Stevensons

Navy & white stripe, revere collar, short sleeve shirt Stevensons Navy mock kilt Stevensons

Navy jumper Stevensons

Navy cardigan Optional Item Stevensons

Navy & white stripe short-sleeve, Classic collar Stevensons (Trouser/ Short uniform)